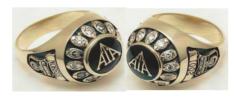

| <b>ATA All American Ring</b>             | Date:                       |             |
|------------------------------------------|-----------------------------|-------------|
| NOTE: Please fill out a separate order j | form for each item ordered. |             |
| Name:                                    |                             | ATA #       |
| Address:                                 |                             | <del></del> |
| City, State:                             |                             | Zip Code:   |
| Ring Size:                               | Phone #: (                  | <u> </u>    |

| All American Style                           | Price      | Total |
|----------------------------------------------|------------|-------|
| MEN'S 10 KY RING                             | \$1,230.00 |       |
| MEN'S 14 KY RING                             | \$1,610.00 |       |
| LADY'S 10 KY RING                            | \$900.00   |       |
| LADY'S 14 KY RING                            | \$1,200.00 |       |
| 10 GOLD KY PENDANT                           | \$425.00   |       |
| 14 GOLD KY PENDANT                           | \$530.00   |       |
| 14 Gold KY 18" rope chain with lobster clasp | \$350.00   |       |