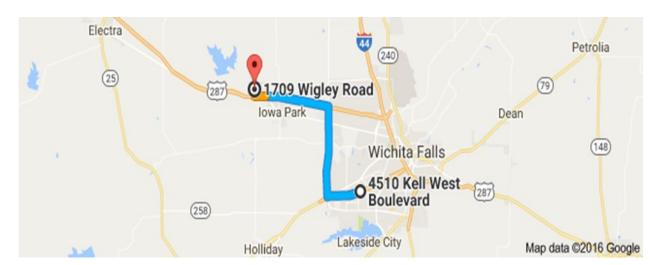

#### **DIRECTIONS TO IOWA PARK GUN CLUB**

Take the Johnson Road exit from US287

Stay on service road heading west to Wigley Road

Turn Right at Gun Club sign

Go North 1 mile to Lake Iowa Park

Gun Club will be on the Right