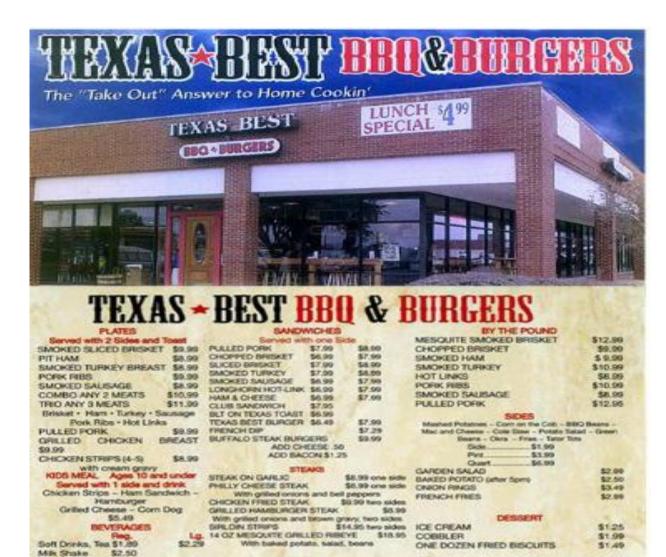

#### MAPLEWOOD AT SOUTHWEST PARKWAY • WICHITA FALLS TX

HOURS MON.-SAT. 10 30 AM - 9PM SUN. 10 30 AM - 8PM

- 2 Pounds Sliced Brisket 1 Pound Smoked Sausage - 1 Pound Turkey or Ham
- 3 Quarts Vegotables Pickles - Onions - Bread
- PEEDS 10 TO 12 78,00

- 4 Pounds Sliced Brisket 3 Pounds Smoked Sausage
- + 1/2 Pan BBQ Beans 2 Quarts Potato Salad
- 1 Pint Cole Slow
- · Pickies Onions Illned **FEEDS 15 TO 20**

130.00

- 4 Pounds Turkey or Sausage 1/2 Pan of any 2 Sides: Potato Salad, Cole Slaw, BBQ Beans

20 TO 25

- 12 Pounds Sliced Brisket 10 Pounds Sausage
  - 1 Full Pan of any 2 Sides: Potato salad, Cole Slaw, 660 fleams

★ FULL SERVICE CATERING AVAILABLE ★ 940-687-9999 www.texasbestcatering.com

1102 E. SPUR 707 Abilene, Texas 79602 (325)69-29002