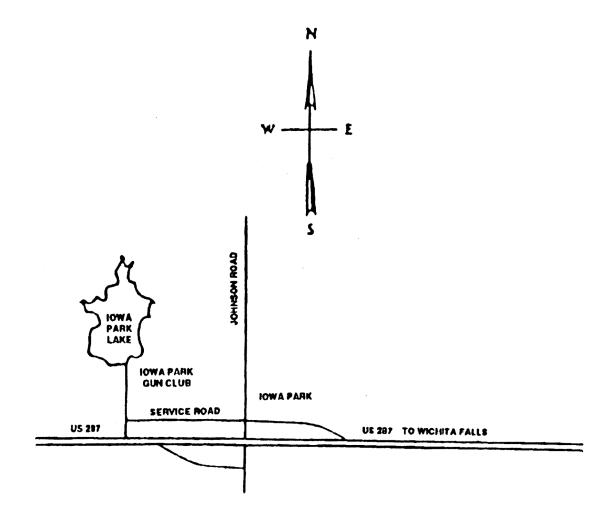

#### **DIRECTIONS TO IOWA PARK GUN CLUB**

Take the Johnson Road exit from US287

Stay on service road heading west to Wigley Road

Turn Right at Gun Club sign

Go North 1 mile to Lake Iowa Park

Gun Club will be on the Right