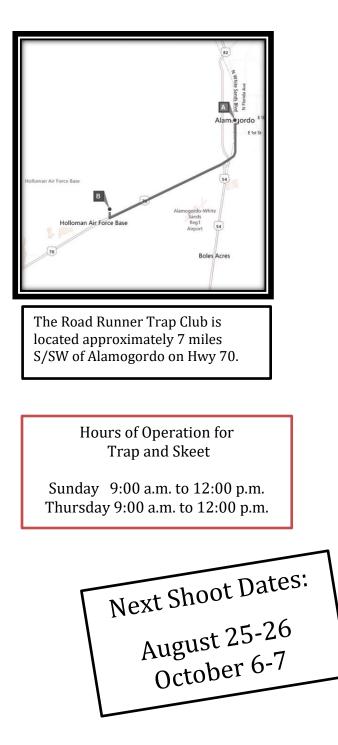

\*The Club will be open at 8:00 a.m. on Saturday and Sunday for registration and practice.

\*Lunch available at the Club Saturday and Sunday.

\*Practice will be available during the shoot for \$6.00 per round.