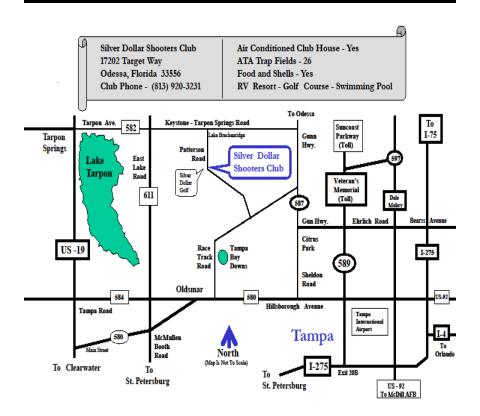

#### SILVER DOLLAR SITE INFORMATION

FL Daily Fees: State Fee's are \$3.00 Start Time: 9:00 EDT

**Trophies: 83** Site Trophies Provided by the Silver Dollar S. C.

## Camping:

There are a limited number of camping spaces available. Please be sure to make your advance reservations via the park manager by calling (813) 920-4185 or writing Camping Reservations, 12609 Silver Dollar Dr., Odessa, FL 33556.

#### Lodging:

Holiday Inn Express, Oldsmar, FL Holiday Inn Express, Trinity, FL

**Courtyard Marriott** 

These hotels may be linked to directly from our website below. There are also other hotels on our website **www.silverdollartrap.com**.

#### Contacts: www.floridatrap.com

Gun Club Office (813) 920-3231, Park Office (813) 920-4185