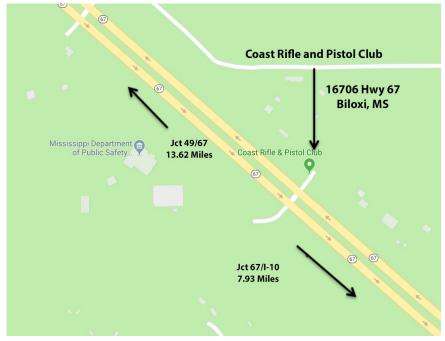

# Coast Rifle and Pistol Club Physical Address

16706 Highway 67 Biloxi, MS 39532

Brian Harmon – (228) 249-6803 John Oren – (228) 365-3706

MS Daily Fees are \$3.00

Daily Start Time: 08:00 CDT

## Coming from the East (from AL, GA, FL)

After crossing the AL/MS state line follow I-10 west bound to Exit 46C (MS Hwy 15/67 North. Follow Exit 46C to the right. Proceed north bound on Hwy 15/67 7.93 miles. You will see the new MS Public Safety building on your left. Turn right on Gun Club Lane. Turn right again at the top of the hill and proceed through the gate.

## Coming from the West (from LA, TX)

After crossing the LA/MS state line follow I-10 east bound to Exit 46C (MS Hwy 15/67 North. Follow Exit 46C to the right. Proceed north bound on Hwy 15/67 7.93 miles. You will see the new MS Public Safety building on your left. Turn right on Gun Club Lane. Turn right again at the top of the hill and proceed through the gate.

# Coming from the North (from Hwy 49)

Follow US Hwy 49 south bound to the junction of US 49 and MS 67. Exit to the right. Proceed south bound on Hwy 67 13.62 miles. You will see the new MS Public Safety building on your right. Turn left on to Gun Club Lane. Turn right again at the top of the hill and proceed through the gate.